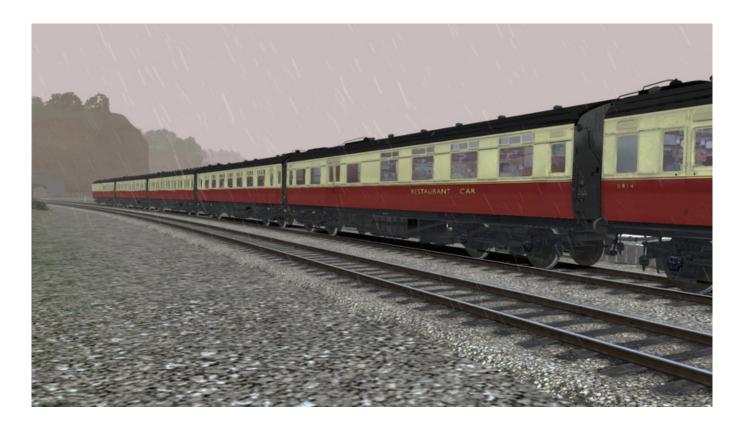

## **About This Content**

Take your simulation to the next level with these gorgeous Low Window Corridor Coaches! Built from 1926 to 1929 under the direction of Southern CME Richard Maunsell, these classical carriages were built to replace much of the wooden bodied pregrouping stock Southern inherited from its constituents. The new carriages were based upon the former LSWR "Ironclad" carriage designs, and comprised First and Third Class compartments, each of which contained a corridor and doors for each compartment, enabling quick egress on commuter services.

## **Key Features**

The Maunsell 59ft Low Window Corridor Coach Pack Crimson Cream for TS Marketplace includes the following coach types:

- Brake Composite
- Brake Third
- Corridor Composite
- Corridor First
- Open Third
- Restaurant First Kitchen (Early)
- Restaurant First Kitchen (Late)
- Corridor Third
- Download size: 95.3 MB