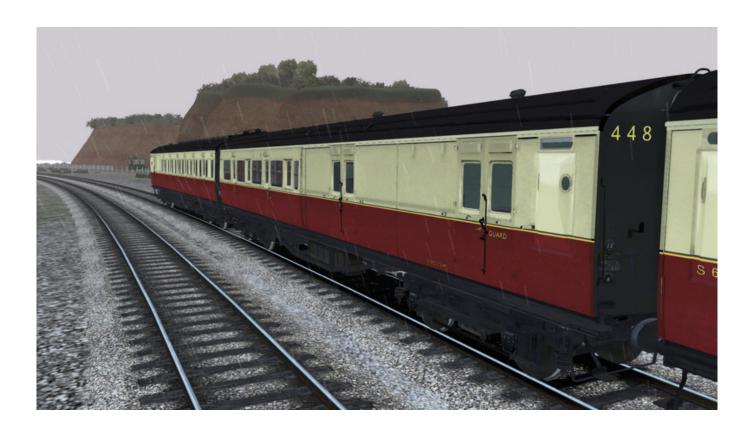

## **About This Content**

Take your simulation to the next level with these gorgeous Low Window Corridor Coaches! Built from 1926 to 1929 under the direction of Southern CME Richard Maunsell, these classical carriages were built to replace much of the wooden bodied pregrouping stock Southern inherited from its constituents. The new carriages were based upon the former LSWR "Ironclad" carriage designs, and comprised First and Third Class compartments, each of which contained a corridor and doors for each compartment, enabling quick egress on commuter services.

## **Key Features**

The Maunsell 59ft Low Window Corridor Coach Pack Crimson Cream for TS Marketplace includes the following coach types:

- Brake Composite
- Brake Third
- Corridor Composite
- Corridor First
- Open Third
- Restaurant First Kitchen (Early)
- Restaurant First Kitchen (Late)
- Corridor Third
- Download size: 95.3 MB