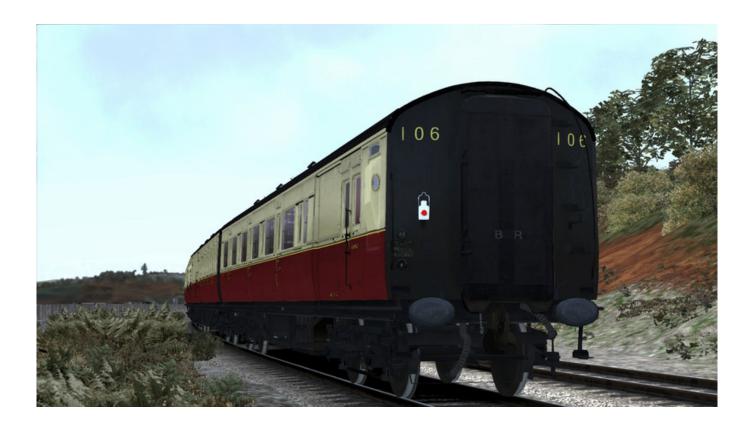

## **About This Content**

Take your simulation to the next level with these gorgeous Low Window Corridor Coaches! Built from 1926 to 1929 under the direction of Southern CME Richard Maunsell, these classical carriages were built to replace much of the wooden bodied pregrouping stock Southern inherited from its constituents. The new carriages were based upon the former LSWR "Ironclad" carriage designs, and comprised First and Third Class compartments, each of which contained a corridor and doors for each compartment, enabling quick egress on commuter services.

## **Key Features**

The Maunsell 59ft Low Window Corridor Coach Pack Crimson Cream for TS Marketplace includes the following coach types:

- Brake Composite
- Brake Third
- Corridor Composite
- Corridor First
- Open Third
- Restaurant First Kitchen (Early)
- Restaurant First Kitchen (Late)
- Corridor Third
- Download size: 95.3 MB