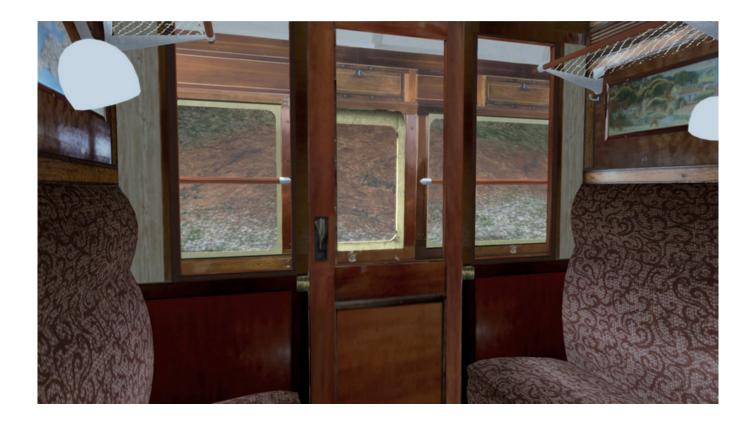

## **About This Content**

Take your simulation to the next level with these gorgeous Low Window Corridor Coaches! Built from 1926 to 1929 under the direction of Southern CME Richard Maunsell, these classical carriages were built to replace much of the wooden bodied pregrouping stock Southern inherited from its constituents. The new carriages were based upon the former LSWR "Ironclad" carriage designs, and comprised First and Third Class compartments, each of which contained a corridor and doors for each compartment, enabling quick egress on commuter services.